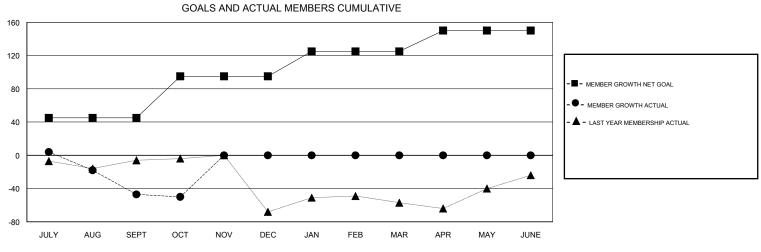

## MONTHLY MEMBERSHIP PROGRESS REPORT

## District 321A1

Results as of: 10/31/2018







| DROPPED CLUBS: 0 |    | 5 CLUBS OF 55 ADDED 1 OR MORE<br>NEW MEMBERS | GENDER DISTRIBUTION           MALE         1,362 (68.82%)           FEMALE         617 (31.18%) |     |
|------------------|----|----------------------------------------------|-------------------------------------------------------------------------------------------------|-----|
| DROPPED MEMBERS  |    |                                              | Women Percentage Fiscal Year Goal: 30%                                                          |     |
| DECEASED         | 2  | CLICK HERE FOR CUMULATIVE MEMBERSHIP DATA    | TOTAL FAMILY UNIT MEMBERS                                                                       | 938 |
| CLUB CANCELLED   | 0  |                                              |