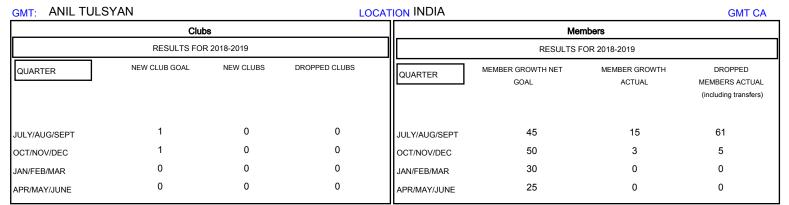

## MONTHLY MEMBERSHIP PROGRESS REPORT

## District 321A1

Results as of: 10/31/2018







| DROPPED CLUBS: 0 |    | 5 CLUBS OF 55 ADDED 1 OR MORE<br>NEW MEMBERS | GENDER DISTRIBUTION           MALE         1,362 (68.82%)           FEMALE         617 (31.18%) |     |
|------------------|----|----------------------------------------------|-------------------------------------------------------------------------------------------------|-----|
| DROPPED MEMBERS  |    |                                              | Women Percentage Fiscal Year Goal: 30%                                                          |     |
| DECEASED         | 2  | CLICK HERE FOR CUMULATIVE MEMBERSHIP DATA    | TOTAL FAMILY UNIT MEMBERS                                                                       | 938 |
| CLUB CANCELLED   | 0  |                                              |